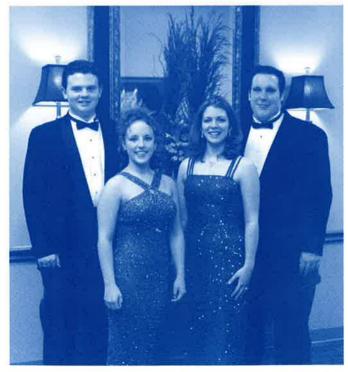

## Abby Chandler

A musical veteran, Abby's stage experience includes performances with Belles and Beaux and in the 2003 Homecoming musical, "The Music Man." A sophomore communication disorders major and a member of Zeta Rho social club, Abby is the daughter of Jeff and Nancy Chandler of Little Rock, Ark.

#### Shawn Frazier

Shawn is a vocal music education major from Searcy. Only a freshman, he is no stranger to the stage, having performed in the 2003 Homecoming musical and the all-state choir for four years. The son of Allen and Pam Frazier, Shawn sings in the Chorus and plays in the marching and concert bands.

### Sam Peters

Hosting Spring Sing comes naturally for Sam, the son of two-time host Stacy Peters and his wife, Kathy. A senior special education major from Little Rock, Ark., Sam is an active member of Gamma Sigma Phi social club and a Beaux for Shantih social club. He also performs regularly as part of the drama ministry group, Theatron.

#### Melissa Ward

Melissa is a junior middle level math and science education major from Lancaster, Ohio. The daughter of Franklin and Bonnie Ward, Melissa's musical experience includes performances as a member of Good News Singers and the Chorus. She is also a participant in the America Reads program and Scotland campaigns.

Shawn Frazier, Abby Chandler, Melissa Ward and Sam Peters

Delta Chi Delta, Kappa Gamma Epsilon, Kappa Kappa and Friends

The children of Ms. Jackson's orphanage are prepared for their big night, the night when prospective parents come to an open house to inspect and hopefully, choose a child to take home. Much to their surprise, Jack is the only child picked. Shocked, the orphans experience a wide range of emotions. Will the rest of Ms. Jackson's orphans ever find a home?