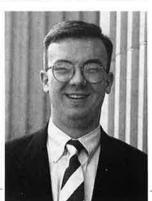

## Chris Wagley

Senior Chris Wagley, 22, majors in both psychology and music. The son of Neal and Dottie Wagley of Sikeston, Mo., he has entertained Harding audiences in productions of "The Sound of Music" and "Fiddler on the Roof." Chris was a Spring Sing Ensemble member two years and is serving this year as vocal coach for the hosts, hostesses and Ensemble. He has served as president of Delta Chi Delta men's social club and is a beau for Kappa Gamma Epsilon women's social club. Chris also performs with Harding's Belles and Beaux and is a four-year member of the Concert Choir.