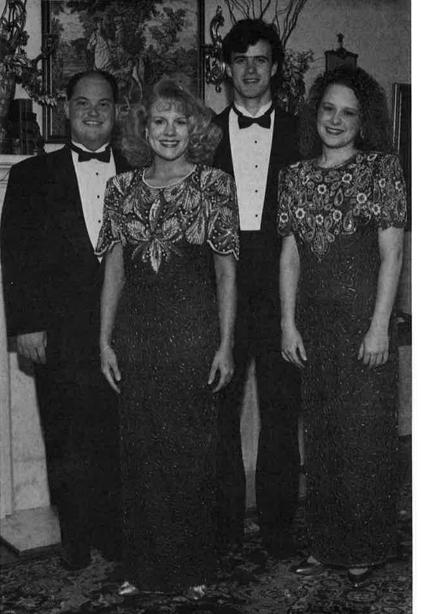

Michael Moore Sound Assistant Senior, psychology major Searcy, Ark.

Chris, Tracy, David and Erin