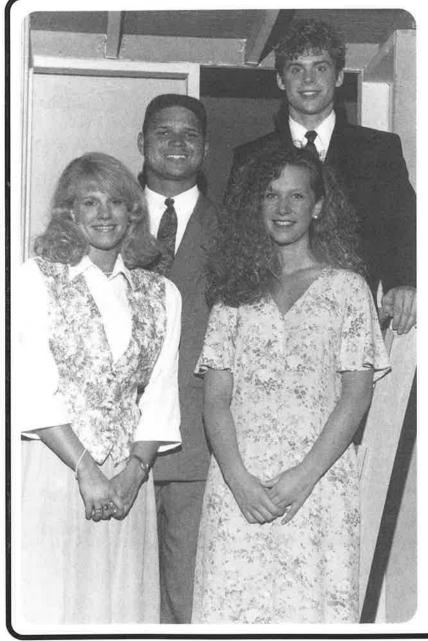

### **Kaci Bolls**

Kaci, who entertains Spring Sing audiences this year for the second time, is a 21-year-old senior music major from Murray, Ky., and graduates in May. The daughter of Karen and the late Jerry Bolls, Kaci has been active in the Concert Choir, Legacy, the Good News Singers, Belles & Beaux, and Ko Jo Kai social club, and she is a queen for Delta Chi Delta men's social club. She directed 1992's sweepstakes-winning Spring Sing show, has been a Homecoming court sophomore and senior class representative, and has been selected for inclusion in *Who's Who Among Students in American Colleges and Universities*.

### **Tracy Falwell**

Tracy is the 21-year-old daughter of Dennis and Jan Falwell of Camden, Ark. As a junior majoring in Spanish, Tracy is active in several campus activities. She is a former cheerleader for the Bison basketball and football teams, and she is a member of Ko Jo Kai social club, the Spanish Club and the American Studies Program. She has been inducted into Alpha Chi and Phi Eta Sigma honor societies.

### Lee Michael Langdon

Lee also returns this year to the Spring Sing stage for the second time. At 20 years old, he is a junior majoring in vocal music. Lee is the son of Robert and Jean Langdon of Tabernacle, N.J., and is active in Delta Chi Delta social club, the Arkansas Choral Directors Association and the Concert Choir. He has had roles in two Harding dramatic productions, including 1992's Homecoming musical, "Fiddler on the Roof."

### James McDuffie III

James, 24, makes his Spring Sing debut as a senior majoring in music. He is the son of Peggy Dillion of Benton Harbor, Mich., and is a member of Knights social club and a beau for Shantih women's social club. He graduates with his bachelor's degree in May.

CLOCKWISE FROM TOP: Lee, Kaci, Tracy and James.