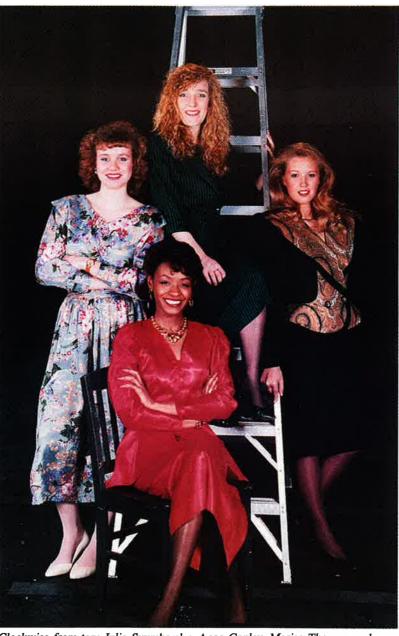

#### **Marisa Thomas**

A senior music major from Irving, Texas, Marisa is the daughter of Virgil Wanda and Thomas. She is a member of Regina women's club, sings soprano with the University Chorus, was chosen for inclusion in Who's Who, and has achieved membership in Alpha Chi honor society. She has been heavily involved in theatre at Harding, serving as assistant director for "My Fair Lady" and co-director of the student-produced "Christmas musical Wishes."

#### Errica Walker

A senior marketing major from Buffalo, N.Y., Errica is making her second appearance as a Spring Sing hostess, the first being in 1989. She also sings with Good News, is active in Regina women's club, Skotia social organization, and has been selected for inclusion in Who's Who. Formerly she sang with the Concert Choir and Celestial Singers. Her parents are Corrie and Herschel Walker of Fairmont, W. Va.

Clockwise from top: Julie Svymbersky, Anna Conley, Marisa Thomas, and Errica Walker.

#### Julie Svymbersky

A senior advertising major from Derby, Kansas, Julie was a hostess for Spring Sing '90. She spent last summer performing at Opryland, U.S.A. Following graduation in May, she plans to go to Nashville to pursue a gospel entertainment singing career. A member of Ju Go Ju, she has achieved membership in Alpha Chi and was selected to Who's Who. She is the daughter of Mr. Mrs. Philip and Svymbersky.

#### **Anna Conley**

A junior accounting major from Searcy, Anna sings soprano with the Concert Choir, is a member of Ko Jo Kai women's club, and has worked in evangelistic campaigns in South America. She is president of Young Republicans and Pi Gamma Psi accounting organization and has achieved membership in Alpha Chi honor society. Anna is the daughter of Ava (a member of the Harding faculty) and Bill Conley.