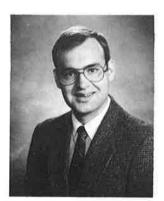

#### JOHN H. RYAN Spring Sing Coordinator

A professor of communication and chairman of the department at Harding University, John Ryan serves as coordinator of the annual Spring Sing production. His area of special interest is ensemble interpretation. Ryan is an alumnus of Harding and holds advanced degrees from the University of Illinois and the University of Missouri. He has twice received the Distinguished Teacher Award. On occasion he can be found on entertainment rosters with his special brand of ragtime piano playing. He and his wife, Marjorie, have two children, Julie and Kevin.