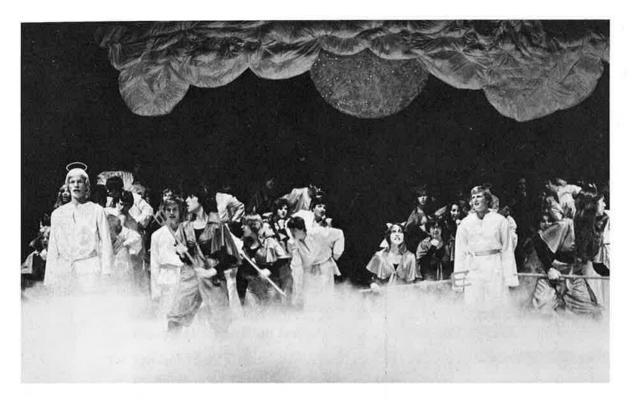

OEGE and King's Men, For The Love of Angels

Tri Sigma and Theta Tau. Don't Go Breaking My Heart

Zeta Rho and TNT, The Pillsbury Doughboys: I Knead You

Delta Theta Epsilon, Sisters

Carol Curtiss, 1977 Hostess

Regina and Chi Sigma Alpha, Mighty Music To The Rescue

Ju Go Ju and Galaxy, Shoe Shine

A professor of speech at Harding, John Ryan has served as coordinator of Spring Sing since its beginning in 1974. He is an alumnus of Harding and also holds degrees from the University of Illinois and the University of Missouri. His area of special interest is ensemble interpretation, and he has most recently directed such productions as Animal Farm, The World of Carl Sandburg, and Woody Allen's Getting Even. Ryan has served as both vocal and costume judge for Abilene Christian University's Sing Song.