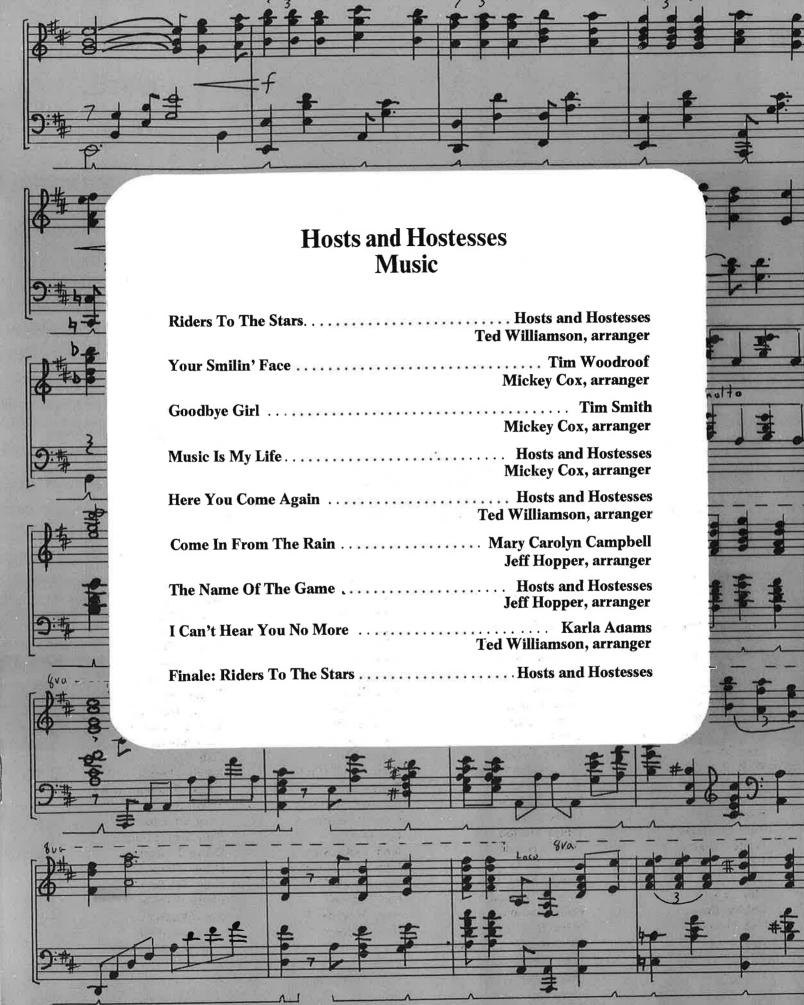

#### 1978 Hosts and Hostesses

#### Karla Renee Adams

A junior from Searcy, Arkansas, Karla is majoring in music education. A soprano in the A Cappella Chorus, she has travelled across the United States and through Europe. She is also a member of Regina social club. Her parents are Mr. and Mrs. Cecil Adams. (Top)

#### **Tim Smith**

Tim is a senior general science major from Searcy, Arkansas. A past member of the A Cappella Chorus and Band, he is currently a member of the Chorale, the Belles and Beaux, Alpha Chi national honor scholarship society and the Chi Sigma Alpha social club. His parents are Mr. and Mrs. C. Dale Smith. (Left)

#### Mary Carolyn Campbell

Mary Carolyn, a junior from Trumann, Arkansas, is working toward an elementary education major along with a music minor. She is a member of the A Cappella Chorus and Kappa Kappa Kappa social club. She is the daughter of Mr. and Mrs. James O. Campbell. (Bottom)

#### James Timothy Woodroof

Tim is making his second appearance as a Spring Sing host. He directed last year's sweepstakes winner, "For The Love of Angels." A former member of Time of Day, Tim is an accomplished guitarist and banjo picker. He is a senior psychology major and a member of King's Men. He is the son of Mr. and Mrs. James Woodroof. (Right)