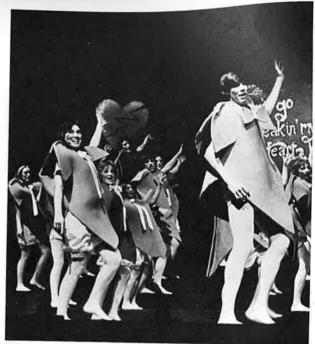

OEGE and King's Men, For The Love of Angels

Tri Sigma and Theta Tau. Don't Go Breaking My Heart

Zeta Rho and TNT, The Pillsbury Doughboys: I Knead You

Delta Theta Epsilon, Sisters

Carol Curtiss, 1977 Hostess

Regina and Chi Sigma Alpha, Mighty Music To The Rescue

Ju Go Ju and Galaxy, Shoe Shine

A professor of speech at Harding, John Ryan has served as coordinator of Spring Sing since its beginning in 1974. He is an alumnus of Harding and also holds degrees from the University of Illinois and the University of Missouri. His area of special interest is ensemble interpretation, and he has most recently directed such productions as Animal Farm, The World of Carl Sandburg, and Woody Allen's Getting Even. Ryan has served as both vocal and costume judge for Abilene Christian University's Sing Song.