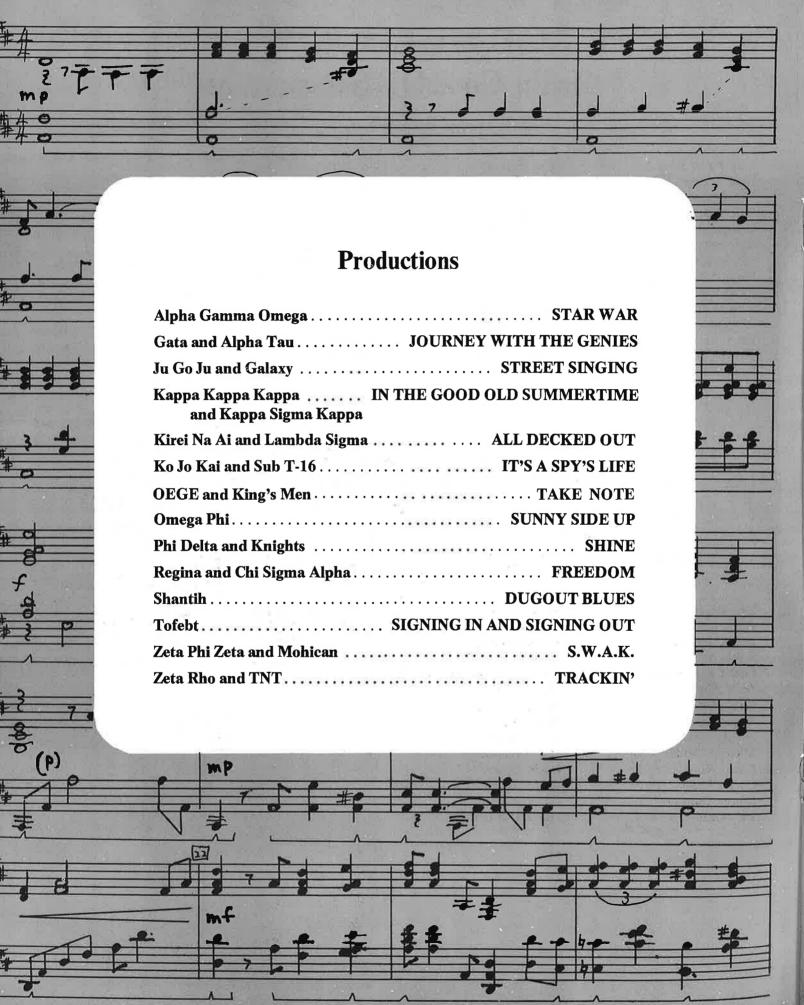

OEGE and King's Men, For The Love of Angels

Tri Sigma and Theta Tau. Don't Go Breaking My Heart

Zeta Rho and TNT, The Pillsbury Doughboys: I Knead You

Delta Theta Epsilon, Sisters

Carol Curtiss, 1977 Hostess

Regina and Chi Sigma Alpha, Mighty Music To The Rescue

Ju Go Ju and Galaxy, Shoe Shine

A professor of speech at Harding, John Ryan has served as coordinator of Spring Sing since its beginning in 1974. He is an alumnus of Harding and also holds degrees from the University of Illinois and the University of Missouri. His area of special interest is ensemble interpretation, and he has most recently directed such productions as Animal Farm, The World of Carl Sandburg, and Woody Allen's Getting Even. Ryan has served as both vocal and costume judge for Abilene Christian University's Sing Song.

# **Previous Sweepstakes Winners**

1974 — Sailing, Sailing Ko Jo Kai and Sub T-16

1975 — Bee Bop Ju Go Ju and Galaxy

1976 — Coca Cola Can Can OEGE and King's Men

1977 — For The Love of Angels\*
OEGE and King's Men