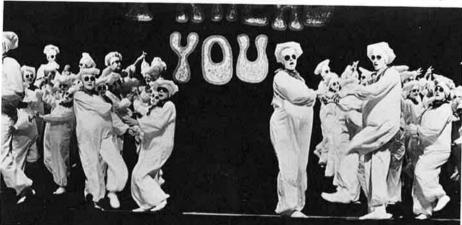

OEGE and King's Men, For The Love of Angels

Tri Sigma and Theta Tau. Don't Go Breaking My Heart

Zeta Rho and TNT, The Pillsbury Doughboys: I Knead You

Delta Theta Epsilon, Sisters

Carol Curtiss, 1977 Hostess

Regina and Chi Sigma Alpha, Mighty Music To The Rescue

Ju Go Ju and Galaxy, Shoe Shine

A professor of speech at Harding, John Ryan has served as coordinator of Spring Sing since its beginning in 1974. He is an alumnus of Harding and also holds degrees from the University of Illinois and the University of Missouri. His area of special interest is ensemble interpretation, and he has most recently directed such productions as Animal Farm, The World of Carl Sandburg, and Woody Allen's Getting Even. Ryan has served as both vocal and costume judge for Abilene Christian University's Sing Song.