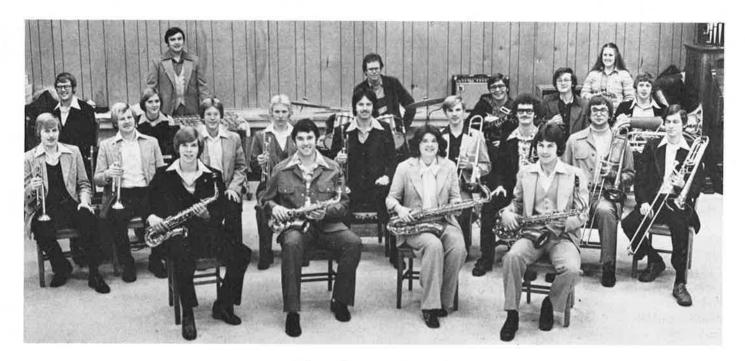

#### The Stage Band

The Harding Stage Band has been a satisfying contribution to the music department at Harding College. In its 14-year history the band has performed around the country on such occasions as the USO show, the National Jazz Festival and

annual band tours. The personnel come entirely from the Harding Concert Band and both are under the direction of George E. Baggett. This is the Stage Band's fifth year to perform with the hosts and hostesses.

#### **Stage Band Personnel**

**Director** George E. Baggett

Student Assistant
Mickey Cox

Tenor Sax Pam Bandy Woody Loden

Barltone Sax Sue Morris

Tuba Charles Hester Trombone Kevin Dalafave Paul Mowrer

Jim North Russell Scott

Alto Sax
Bill Anthony
Dale Fonville

Bass Guitar

John Baker

Electric Guitar Ron Duer

Traps Mike Binns Trumpet
Mickey Cox
Kevin Isenberg
Arnie Klemm

Kevin Isenberg Arnie Klemm Rick McEuen Danny McNeal

Keyboard-Percussion Tracy Russell

James Strother Kathy Wallis

Piano Lis Chale

Lis Chalenberg Mike Chalenberg