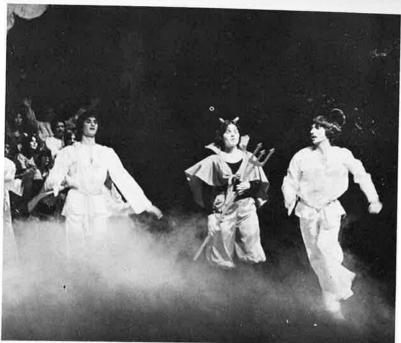

OEGE and King's Men, For The Love of Angels

Tri Sigma and Theta Tau. Don't Go Breaking My Heart

Zeta Rho and TNT, The Pillsbury Doughboys: I Knead You

Delta Theta Epsilon, Sisters

Carol Curtiss, 1977 Hostess

Regina and Chi Sigma Alpha, Mighty Music To The Rescue

Ju Go Ju and Galaxy, Shoe Shine

A professor of speech at Harding, John Ryan has served as coordinator of Spring Sing since its beginning in 1974. He is an alumnus of Harding and also holds degrees from the University of Illinois and the University of Missouri. His area of special interest is ensemble interpretation, and he has most recently directed such productions as Animal Farm, The World of Carl Sandburg, and Woody Allen's Getting Even. Ryan has served as both vocal and costume judge for Abilene Christian University's Sing Song.