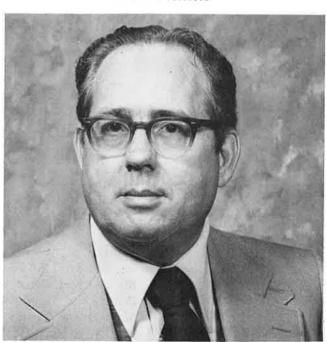

#### George Edward Baggett

An alumnus of Harding and a member of the faculty since 1949, George E. Baggett has been director of the band since its formation in 1951. He holds degrees from the University of Missouri and the University of Oklahoma. Baggett is an associate professor of music, one of ten members of the music faculty. He organizes the marching band in the fall, the concert band in the spring and oversees the stage band and pep band, auxiliary groups of the entire band.