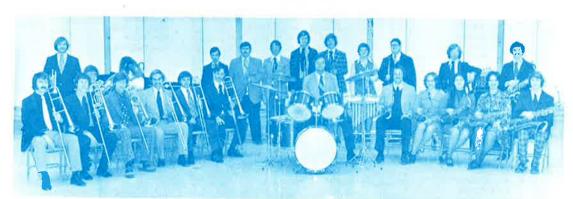

Patty Woods

Alto Saxophone:
Butch Hankins
Mary Lee Burcham

Tenor Saxophone:
Pam Bandy
Suzanne Burcham

Baritone Saxophone:
Jimmy Goodin

Trombones:

Brad Dell
Jim Cox
Paul Schlosser
Nick Stevens
John Cross
Johnny Nash

Lead Guitar: Strawn Brown **Trumpets:** 

Mickey Cox Steve Ricker Bill Vaughan Charlotte Wolfe

Mallett Percussion:
Alva Tyner

Piano:

James Dickerson

Trap Set:
Mike Binns

Bass Guitar: Mike Prather

WARREN CASEY is the student director of this year's stage band. A senior music education major from New Orleans, Louisiana, he is president of the Harding Band and SMENC (the music majors' club) and is a member of the A Cappella Chorus. For the past two summers, Warren has been a member of the music staff at Dogpatch, U.S.A., in the capacity as performer and arranger. When not directing the band, he plays clarinet and tenor sax.

A special thanks to Dr. G. E. Baggett, director of the Harding College Stage Band.