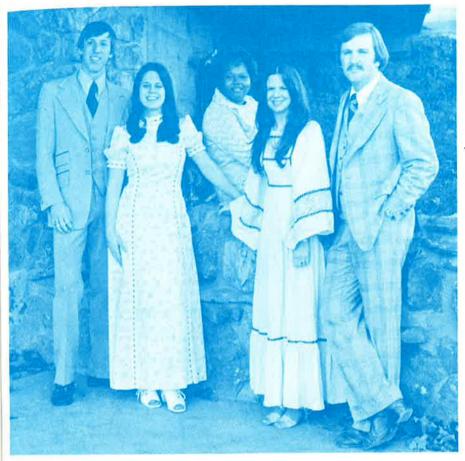

SYLVIA ROSE is a senior music major from Detroit, Michigan. She is a transfer student from Southwestern Christian College in Terrell, Texas, where she served as student director of the A Cappella Chorus, co-editor of the annual, vice-president of her graduating class, and was a member of "Who's Who Among Junior Colleges." At Harding, Sylvia was a member of the A Cappella Chorus and is now a member of the Bison Band.

TIM HOLDER, a freshman music major from Searcy, is a member of the A Cappella Chorus, Campaigns Northeast, and the Chi Sigma Alpha social club. He is an active participant in dramatics, having played the lead in Harvey in high school and having a part in Harding's recent You Can't Take It With You. He is a speech minor. In high school, Tim was state president of the Future Teachers of America.

ANN ULREY is a 20 year old junior from Searcy. This is her second year to be chosen a Spring Sing hostess. An English major and speech minor, she is active in Readers Theatre and oral interpretation. Ann has been a member of the A Cappella Chorus, Belles and Beaux, and is presently the lead singer in an eight piece rock band. She is a member of the Shantih social club and the Alpha Chi honor society.

STACY PETERS comes from Glenwood, Arkansas. He is one of the original hosts from last year's Spring Sing who was chosen again for the honor. He is a junior and an accounting major. Stacy is a member of the Mohican social club. This summer, he frequently entertained the students during the Harding summer session in chapel and in the Supper Clubs.

MICHELE PULLARA is a member of the A Cappella Chorus and the Social Affairs Committee. She is an officer in numerous groups, including Little Sisters, JOY, and her social club, Shantih. A sophomore who has not yet decided on a major, Michele was freshman representative to the Student Association in 1973-1974. She is a native of Searcy and graduated from the Harding Academy.